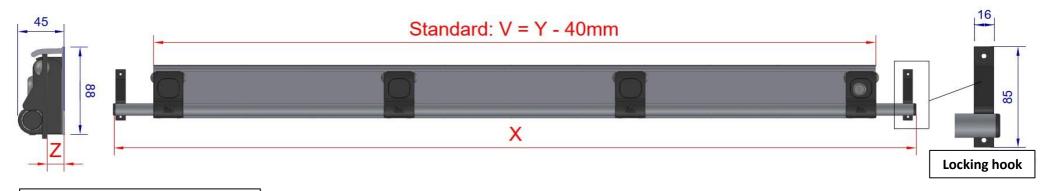

## 1) Principle of operation

The existing handle system is dismantled and the remaining hole pattern covered with the completely pre-mounted on a L-angle retrofit kit. The connection is made by screws or rivets, an additional bond is recommended. The mounting of the locking hooks is done by means of supplied rivets. The height of the whole unit is 88mm and the depth 45mm.

#### In order to deliver a suitable set, the existing roller blind must be measured:

Dimension X: width of the handle bar incl. end caps. Depends of the mounting position of the locking hooks.

Dimension Y: Dimension between the side seals of the guide rails.

# 3) Scope of delivery

A suitable set will be delivered according to your specifications. The dimension Z is set by means of enclosed spacer plates for the closing hooks or vice versa by a spacer plate for the L-angle. Rivets for the locking hooks of appropriate length are included.