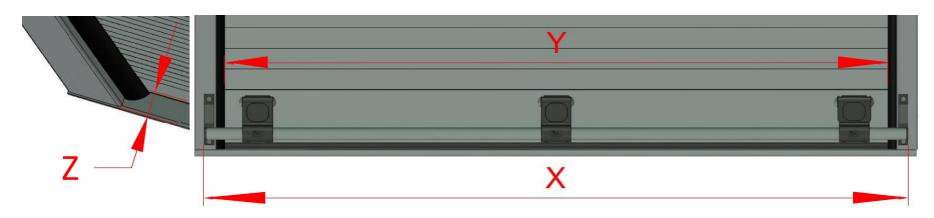

## 2) Required dimensions and information

#### In order to deliver a suitable set, the existing roller blind must be measured:

Dimension X: width of the handle bar incl. end caps. Depends of the mounting position of the locking hooks.

Dimension Y: Dimension between the side seals of the guide rails.

Dimension Z: Depth offset between the roller shutter surface and the mounting surface of the locking hooks.