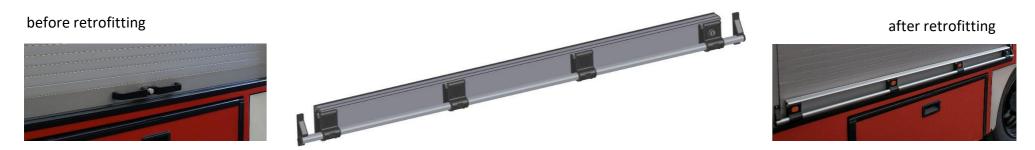

# **LDR - Bar Handle retrofit set**

Older aluminum shutters like to cause problems. The previously used double handle has a hidden lock inside the guide rail. This system is vulnerable and causes the closure to hook, jam or self-open the shade. With the retrofit set the closure of aluminum shutters can be renewed with little effort.

## 1) Principle of operation

The existing handle system is dismantled and the remaining hole pattern covered with the completely pre-mounted on a L-angle retrofit kit. The connection is made by screws or rivets, an additional bond is recommended. The mounting of the locking hooks is done by means of supplied rivets. The height of the whole unit is 88mm and the depth 45mm.