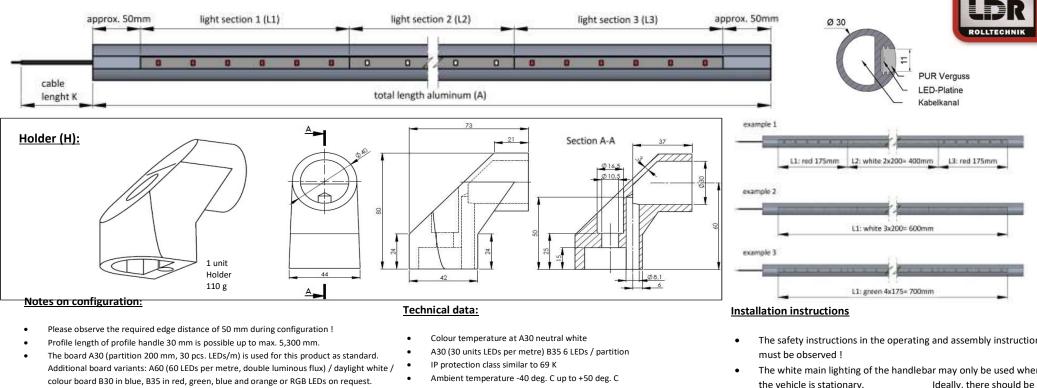

## LDR LED-Line - Handle

- The total installation length including holder (H) is A+ (2 x 52 mm). ٠
- Grid dimension of mounting holes of holder (H) is length A+ (2 x 30 mm).
- Product weight approx. 0.84 kg/m without holder .

- Product material: Aluminium profile powder-coated RAL 1018 (standard) or ٠ anodised E6/EV1 + polyurethane full encapsulation
- . In conformity with REACH and RoHs
- Technical updates with reservation

| Request: O Order: O   |                             | Customer:                 |                                                                                    |                                                                                    | Commission:         |                 | Date:                |
|-----------------------|-----------------------------|---------------------------|------------------------------------------------------------------------------------|------------------------------------------------------------------------------------|---------------------|-----------------|----------------------|
|                       | Number of units:            |                           |                                                                                    |                                                                                    |                     |                 |                      |
|                       | Light colour:               | Neutra                    | al white                                                                           | <b>green</b> (527 nm)                                                              | <b>red</b> (625 nm) | orange (590 nm) | <b>blue</b> (475 nm) |
|                       | Partition                   | A30: <b>200 mm</b>        |                                                                                    | 175 mm                                                                             | 175 mm              | 120 mm          | 120 mm               |
|                       | Power of each partition:    | cf. Notes on installation |                                                                                    | B35: 3.5 W                                                                         | B35: 4.0 W          | B50: 4.1 W      | B50-4.2 W            |
| Abbreviation          |                             |                           |                                                                                    |                                                                                    |                     |                 |                      |
| A                     | Total length of aluminium   |                           |                                                                                    |                                                                                    |                     |                 |                      |
| L1                    | Light section 1             |                           |                                                                                    |                                                                                    |                     |                 |                      |
| L2                    | Light section 2             |                           |                                                                                    |                                                                                    |                     |                 |                      |
| L3                    | Light section 3             |                           |                                                                                    |                                                                                    |                     |                 |                      |
| U                     | Voltage 12 V OR 24 V        |                           |                                                                                    |                                                                                    |                     |                 |                      |
| К                     | Cable L=750 mm standard     |                           |                                                                                    |                                                                                    |                     |                 |                      |
| Н                     | Holder / support            | Yes O                     | No O                                                                               | up to 1,300 mm (A) two part, as from 1,300 mm (A) + supports in grid approx. 700 m |                     |                 |                      |
| В                     | Surface - aluminium profile | Powder coa                | owder coating RAL 1018 zinc yellow: O Eloxal E6EV1: O Special colour: upon request |                                                                                    |                     |                 |                      |
| Price net (EUR/unit): |                             |                           |                                                                                    |                                                                                    |                     |                 |                      |
|                       | Delivery time / deadline:   |                           |                                                                                    |                                                                                    |                     |                 |                      |