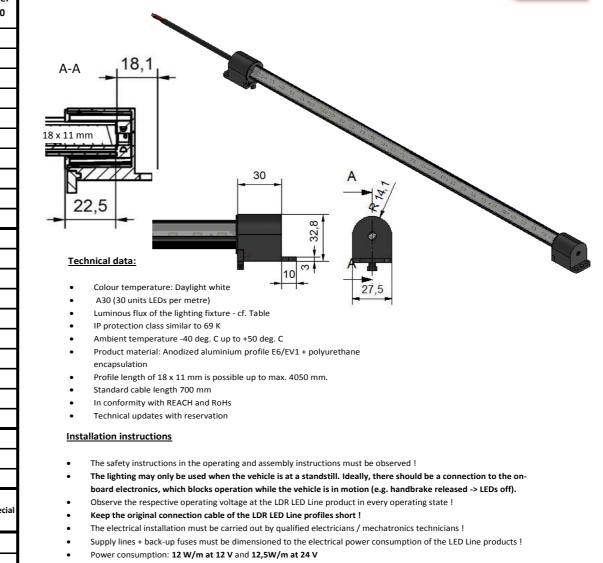

re section up to approx. 1,850 mm                                                                                                                                                                                                    |                                 |                          | 100g           | 300489                          |
| U-shapes retaining<br>clip for 18 x 11 mm<br>profile made of<br>stainless steel sheet | Approx 2 retaining clips are needed for each metre of<br>LED profile                                                                                                                                                                                        |                                 |                          | 2g             | 300553                          |