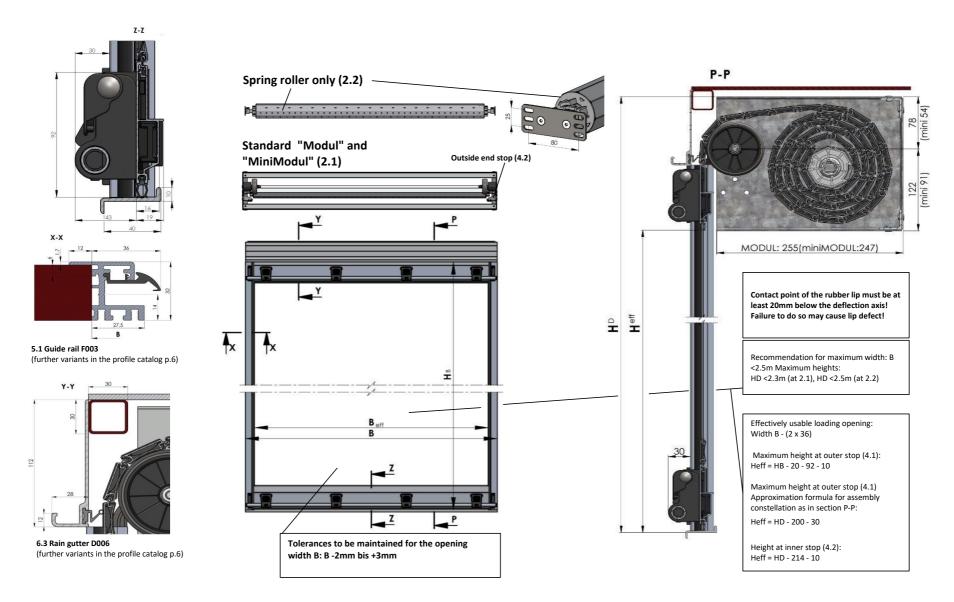

### **Roller Shutter Configurator**

|                                      |      | _ |
|--------------------------------------|------|---|
| These dimensions are always required | В    |   |
| ou can add a drawing)                | ΗD   |   |
|                                      | Beff |   |
| dimensions can be jied additionally  | Нв   |   |
|                                      | Heff | E |
| imensions required for               | D    |   |
| certain installation<br>situations   | Ε    |   |
|                                      | F    |   |
|                                      |      |   |
| 7777                                 |      |   |

| <b>always required</b><br>(you can add a drawing) | ) |
|---------------------------------------------------|---|
|                                                   |   |
| These dimensions can be specified additionally    | J |

Dimensions

| В    |  |
|------|--|
| Beff |  |
|      |  |

|                   | В    | installation                                                  |  |  |
|-------------------|------|---------------------------------------------------------------|--|--|
|                   | Н□   | Total height up to the upper<br>edge of roller shutter system |  |  |
|                   | Beff | Effective width of opening<br>AFTER installation              |  |  |
| $\left\{ \right.$ | Нв   | Height up to the lower edge of<br>front cover                 |  |  |
|                   | Heff | Effective height of opening after installation                |  |  |
|                   | О    | Distance from axis of deflection to spring roller             |  |  |
| $\langle \  $     | Е    | Length of horizontal guides at the top                        |  |  |
|                   | F    | Length of vertical guides in the back                         |  |  |
|                   |      | Desired color (powder coating)<br>e.g. RAL                    |  |  |
|                   | kg   | weight of shutter profile =<br>9kg/m² without end profile     |  |  |

# **Rollo Shutter Configurator / technical Drawings**

## **Rollo Shutter Configurator / technical Drawings**