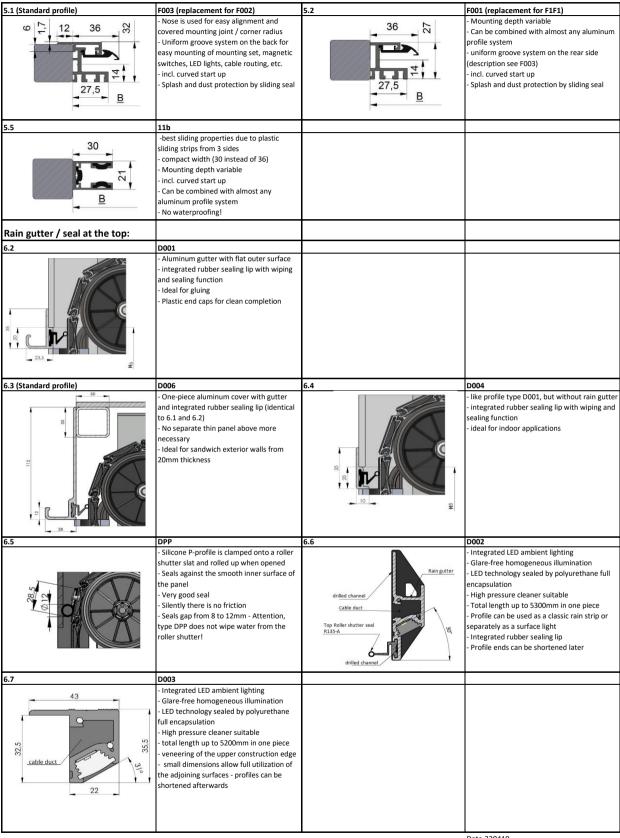

|   | End stop          | 4.1 | Outside end stop (plastic hooks for bar lock handle, mounted left and right on guide rail same as used for closing position), additional hooks can be used for middle positions                                                                 |                             | s        | Standard are two pieces (left and right) for the top end position                                                                                                                                      | Standard 2 pieces: Specific quantity:                                                                  | Standard 2 pieces: Specific quantity:                              | Standard 2 pieces: Specific quantity:                                                 | Standard 2 pieces: Specific quantity:                                                 |
|---|-------------------|-----|-------------------------------------------------------------------------------------------------------------------------------------------------------------------------------------------------------------------------------------------------|-----------------------------|----------|--------------------------------------------------------------------------------------------------------------------------------------------------------------------------------------------------------|--------------------------------------------------------------------------------------------------------|--------------------------------------------------------------------|---------------------------------------------------------------------------------------|---------------------------------------------------------------------------------------|
| 4 | upper<br>position | 4.2 | Concealed end stop on the inside (integrated into MODUL left and right, with rubber buffers)                                                                                                                                                    |                             | 0        | only with MODUL,<br>not with miniMODUL                                                                                                                                                                 |                                                                                                        |                                                                    |                                                                                       |                                                                                       |
|   |                   | 4.9 | Without end stop                                                                                                                                                                                                                                |                             | 0        |                                                                                                                                                                                                        |                                                                                                        |                                                                    |                                                                                       |                                                                                       |
|   |                   | 5.1 | Guide rail profile type F003 (replaces F002), overlapping mounting, with run-on radius, with rubber seal, mounting slots for magnetic sensor, LED-lighting and mounting kit                                                                     |                             | s        | Standard lenght: HD - 50 mm,<br>Standard with run-on radius at<br>the top and with installation-                                                                                                       | Standard length:  Specific:mm                                                                          | Standard length:  Specific:mm                                      | Standard length:  Specific:mm                                                         | Standard length:  Specific:mm                                                         |
|   |                   | 5.2 | Guide rail profile type F001 (replaces F1F1), inside mounting, with run-on radius, with rubbber seal                                                                                                                                            |                             | 0        | ready countersunk holes (see 5.8)                                                                                                                                                                      | Standard length:  Specific:mm                                                                          | Standard length:  Specific:mm                                      | Standard length:  Specific:mm                                                         | Standard length:  Specific:mm                                                         |
| 5 | Guide rails       | 5.3 | Additional guide rail type F1F4 used for horizontal guidance at the top and vertical guidance at the back                                                                                                                                       |                             | 0        | Standard length: E and F, with countersunk holes                                                                                                                                                       | Standard length:  Specific:mm                                                                          | Standard length:  Specific:mm                                      | Standard length:  Specific:mm                                                         | Standard length:  Specific:mm                                                         |
|   | Guide rails       | 5.5 | Guide rail profile type 11b, plastic slide rails on 3 sides for higher actuation frequencies and less war and tear, with runon radius, mounting only with M4 cylindric screws                                                                   |                             | o        | Standard lenght: HD - 50 mm,<br>Standard with run-on radius at<br>the top and with installation-<br>ready countersunk holes (see<br>5.8)                                                               | Standard length:  Specific:mm                                                                          | Standard length:  Specific:mm                                      | Standard length:  Specific:mm                                                         | Standard length:  Specific:mm                                                         |
|   |                   | 5.8 | Countersunk holes for countersunk screws, ready for mounting                                                                                                                                                                                    |                             | s        | Standard size: 90° Countersunk<br>hole suitable for M5<br>countersunk screw                                                                                                                            | 4mm (Standard 5.5)  5mm (Standard 5.1-5.4)  6mm  without drillings                                     | 4mm (Standard 5.5)  5mm (Standard 5.1-5.4)  6mm  without drillings | 4mm (Standard 5.5)  5mm (Standard 5.1-5.4)  6mm  without drillings                    | 4mm (Standard 5.5)<br>5mm (Standard 5.1-5.4)<br>6mm<br>without drillings              |
|   |                   |     |                                                                                                                                                                                                                                                 |                             |          | Standard lenght: B + 100 mm                                                                                                                                                                            |                                                                                                        |                                                                    |                                                                                       |                                                                                       |
|   |                   | 6.2 | Rain gutter type D001, for glue mounting, with rubber lip and plastic end caps                                                                                                                                                                  | Al D                        | 0        |                                                                                                                                                                                                        | Standard length:  Specific:mm                                                                          | Standard length:                                                   | Standard length:  Specific:mm                                                         | Standard length:  Specific:mm                                                         |
|   |                   | 6.3 | Rain gutter type D006, acts as a one-piece solution as reinforced front cover + rain gutter + rubber lip, height 112mm                                                                                                                          | 5                           | s        |                                                                                                                                                                                                        | Standard length:  Specific:mm                                                                          | Standard length:  Specific: mm                                     | Standard length:  Specific: mm                                                        | Standard length:  Specific: mm                                                        |
|   |                   | 6.4 | Top profile type D004 (F1D1), flat outline without rain gutter, with rubber lip                                                                                                                                                                 | \$                          | <b>V</b> |                                                                                                                                                                                                        | Standard length:  Specific:mm                                                                          | Standard length:  Specific:mm                                      | Standard length:  Specific:mm                                                         | Standard length:  Specific:mm                                                         |
| 6 | Rain gutter       | 6.5 | Top seal type DPP, Silicone P-profile attached to one of the shutter profiles, seal between shutter surface and front cover, requires a flat counterface and a gap of 8 to 11mm                                                                 | d                           | 0        | Standard: Attached to the first shutter profile above the front cover (HB)                                                                                                                             | mounted at standard position:   loose parts:                                                           | mounted at standard position: I loose parts:                       | mounted at standard position:<br>loose parts:                                         | mounted at standard position: I loose parts:                                          |
|   |                   | 6.6 | Aluminium Profile Type D002 with integrated LED periphery lighting, height 85mm, depth 22mm, Splash-proof and tested to withstand high-pressure cleaners, steady illuminations of the nearby surroundings of the vehicle, maximum lenght 5300mm | <b>4</b> M E                | o        | Standard length B+30, illumi-<br>nated lenght min.100mm short-<br>er then profile. Anodized alu<br>end caps. Profile can be orde-<br>red with additional lenght to be<br>shortened during installation | Voltage:12V ☐ 24V ☐ Lenght Alu:mm Lenght LED:mm Lenght cable:mm Cable: left ☐ right ☐ Seal: yes ☐ no ☐ | Voltage:12V                                                        | Voltage:12V                                                                           | Voltage:12V                                                                           |
|   |                   | 6.7 | Aluminium Profile Type D003 with integrated LED periphery lighting, height 35mm, depth 40mm, Splash-proof and tested to withstand high-pressure cleaners, steady illuminations of the nearby surroundings of the vehicle, maximum lenght 5200mm | O Proposition of the second | o        | Standard length B+30, illuminated lenght min.100mm shorter then profile. Anodized aluend caps. Profile can be ordered with additional lenght to be shortened during installation                       | Voltage:12V ☐ 24V ☐ Lenght Alu:mm Lenght LED:mm Lenght cable:mm Cable: left ☐ right ☐                  | Voltage:12V ☐ 24V ☐ Lenght Alu:                                    | Voltage:12V ☐ 24V ☐ Lenght Alu:mm Lenght LED:mm Lenght cable:mm Cable: left ☐ right ☐ | Voltage:12V ☐ 24V ☐ Lenght Alu:mm Lenght LED:mm Lenght cable:mm Cable: left ☐ right ☐ |
|   |                   | 6.9 | Without rain gutter                                                                                                                                                                                                                             |                             | 0        |                                                                                                                                                                                                        |                                                                                                        |                                                                    |                                                                                       |                                                                                       |

#### Rollo Shutter Configurator / profile catalog

#### **Guide rails:**

Date 220419