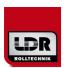

O Option

|   | Our roller blind variants      |     |                                                                                                                                                                                                        |             |   | Our standard                                                                                                                                                                                                                                                                                                                                                                                                                                                                                                                                                                                                                                                                                                                                                                                                                                                                                                                                                                                                                                                                                                                                                                                                                                                                                                                                                                                                                                                                                                                                                                                                                                                                                                                                                                                                                                                                                                                                                                                                                                                                                                                   | Design of your de             | esired roller blinds (if there | are no details, we will ass   | ume the standard):            |
|---|--------------------------------|-----|--------------------------------------------------------------------------------------------------------------------------------------------------------------------------------------------------------|-------------|---|--------------------------------------------------------------------------------------------------------------------------------------------------------------------------------------------------------------------------------------------------------------------------------------------------------------------------------------------------------------------------------------------------------------------------------------------------------------------------------------------------------------------------------------------------------------------------------------------------------------------------------------------------------------------------------------------------------------------------------------------------------------------------------------------------------------------------------------------------------------------------------------------------------------------------------------------------------------------------------------------------------------------------------------------------------------------------------------------------------------------------------------------------------------------------------------------------------------------------------------------------------------------------------------------------------------------------------------------------------------------------------------------------------------------------------------------------------------------------------------------------------------------------------------------------------------------------------------------------------------------------------------------------------------------------------------------------------------------------------------------------------------------------------------------------------------------------------------------------------------------------------------------------------------------------------------------------------------------------------------------------------------------------------------------------------------------------------------------------------------------------------|-------------------------------|--------------------------------|-------------------------------|-------------------------------|
| 1 | Shutter profile                | 1.1 | Aluminium shutter profile with silver anodized finish (E6/EV1 quality), with joint seal, profile height 35mm, thickness 8mm                                                                            |             | s |                                                                                                                                                                                                                                                                                                                                                                                                                                                                                                                                                                                                                                                                                                                                                                                                                                                                                                                                                                                                                                                                                                                                                                                                                                                                                                                                                                                                                                                                                                                                                                                                                                                                                                                                                                                                                                                                                                                                                                                                                                                                                                                                |                               |                                |                               |                               |
|   |                                | 2.1 | MODUL (ready-to-install casing with pre-tensioned spring roller, pre-rolled curtain and integrated deflection rollers). Two different sizes: MODUL and miniMODUL (for shutters smaller then HD 1200mm) | E: *co      | S | $\label{eq:Standard dimensions:} % The point of the poin$ | Standard width:  Specific: mm | Standard width:  Specific: mm  | Standard width:  Specific:mm  | Standard width:  Specific: mm |
| 2 | Construc-<br>tion /<br>Winding | 2.2 | Spring roller only (w/o Modul), incl. side mounting plates                                                                                                                                             |             | 0 | Standard width: B                                                                                                                                                                                                                                                                                                                                                                                                                                                                                                                                                                                                                                                                                                                                                                                                                                                                                                                                                                                                                                                                                                                                                                                                                                                                                                                                                                                                                                                                                                                                                                                                                                                                                                                                                                                                                                                                                                                                                                                                                                                                                                              | Standard width:  Specific: mm | Standard width:  Specific: mm  | Standard width:  Specific: mm | Standard width:  Specific:    |
|   |                                | 2.3 | MODUL with electric tubular motor 12V, 24V or 230V, incl. steel weight in terminal profile, optional EMC emergency manual control (with crank control)                                                 | ähnlich 2.1 | 0 | Width of modul is B+60 (30mm on both sides) because of crank                                                                                                                                                                                                                                                                                                                                                                                                                                                                                                                                                                                                                                                                                                                                                                                                                                                                                                                                                                                                                                                                                                                                                                                                                                                                                                                                                                                                                                                                                                                                                                                                                                                                                                                                                                                                                                                                                                                                                                                                                                                                   | Voltage 230V: ☐               | Voltage 230V: ☐                | Voltage 230V: ☐               | Voltage 230V: ☐               |
|   |                                | 2.4 | Shaft only (w/o MODUL) electric tubular motor, rest same as 2.3                                                                                                                                        | ähnlich 2.2 | 0 | gearing and emergency break                                                                                                                                                                                                                                                                                                                                                                                                                                                                                                                                                                                                                                                                                                                                                                                                                                                                                                                                                                                                                                                                                                                                                                                                                                                                                                                                                                                                                                                                                                                                                                                                                                                                                                                                                                                                                                                                                                                                                                                                                                                                                                    | Voltage 230V: ☐               | Voltage 230V: ☐                | Voltage 230V: ☐               | Voltage 230V: ☐               |
|   |                                | 2.9 | Without winding (e. g. for sliding under roof construction)                                                                                                                                            |             | 0 | Recommended: B x HD = max. 0,50 m <sup>2</sup>                                                                                                                                                                                                                                                                                                                                                                                                                                                                                                                                                                                                                                                                                                                                                                                                                                                                                                                                                                                                                                                                                                                                                                                                                                                                                                                                                                                                                                                                                                                                                                                                                                                                                                                                                                                                                                                                                                                                                                                                                                                                                 |                               |                                |                               |                               |
|   |                                | 3.1 | Deflection Rollers, rubberized, at left and right side, D=80mm (minimizes friction)                                                                                                                    |             | S | Included with MODUL 2.1 and 2.3                                                                                                                                                                                                                                                                                                                                                                                                                                                                                                                                                                                                                                                                                                                                                                                                                                                                                                                                                                                                                                                                                                                                                                                                                                                                                                                                                                                                                                                                                                                                                                                                                                                                                                                                                                                                                                                                                                                                                                                                                                                                                                |                               |                                |                               |                               |
|   |                                | 3.2 | Radius bends at left and right side, R=39mm, compatible with guide rail type F001 (5.2), F1F4 (5.3), the parts can be modified for other rail types                                                    |             | 0 | Recommendation:<br>B x H = max. 0,50m <sup>2</sup>                                                                                                                                                                                                                                                                                                                                                                                                                                                                                                                                                                                                                                                                                                                                                                                                                                                                                                                                                                                                                                                                                                                                                                                                                                                                                                                                                                                                                                                                                                                                                                                                                                                                                                                                                                                                                                                                                                                                                                                                                                                                             | 2 pieces:  4 pieces:          | 2 pieces:  4 pieces:           | 2 pieces:<br>4 pieces:        | 2 pieces:<br>4 pieces:        |
| 3 | Redirec-<br>tion               | 3.3 | Deviating shaft                                                                                                                                                                                        |             | 0 | Standard if B > 2000mm or if shutter weight higher then 34,7kg                                                                                                                                                                                                                                                                                                                                                                                                                                                                                                                                                                                                                                                                                                                                                                                                                                                                                                                                                                                                                                                                                                                                                                                                                                                                                                                                                                                                                                                                                                                                                                                                                                                                                                                                                                                                                                                                                                                                                                                                                                                                 |                               |                                |                               |                               |
|   |                                | 3.4 | support bracket                                                                                                                                                                                        |             | 0 | Standard if B < 2000mm and the shutter weight higher then 27,2kg                                                                                                                                                                                                                                                                                                                                                                                                                                                                                                                                                                                                                                                                                                                                                                                                                                                                                                                                                                                                                                                                                                                                                                                                                                                                                                                                                                                                                                                                                                                                                                                                                                                                                                                                                                                                                                                                                                                                                                                                                                                               |                               |                                |                               |                               |
|   |                                | 3.9 | No redirection (e. g. with direct winding on spring roller)                                                                                                                                            |             | 0 |                                                                                                                                                                                                                                                                                                                                                                                                                                                                                                                                                                                                                                                                                                                                                                                                                                                                                                                                                                                                                                                                                                                                                                                                                                                                                                                                                                                                                                                                                                                                                                                                                                                                                                                                                                                                                                                                                                                                                                                                                                                                                                                                |                               |                                |                               |                               |

# **Rollo Shutter Configurator / technical Drawings**

## **Rollo Shutter Configurator / technical Drawings**